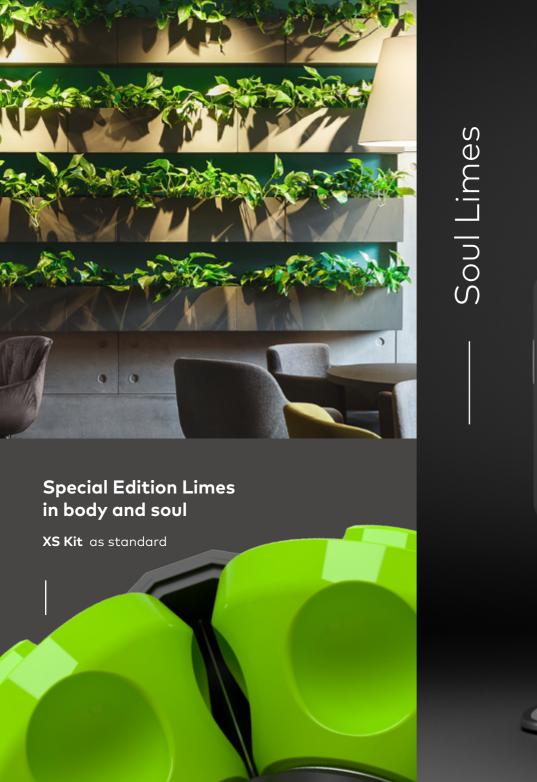

# An edition designed for specialists

Soul Series 2 Limes is specially designed for those places where citrus fruits, specially limes are the protagonists.