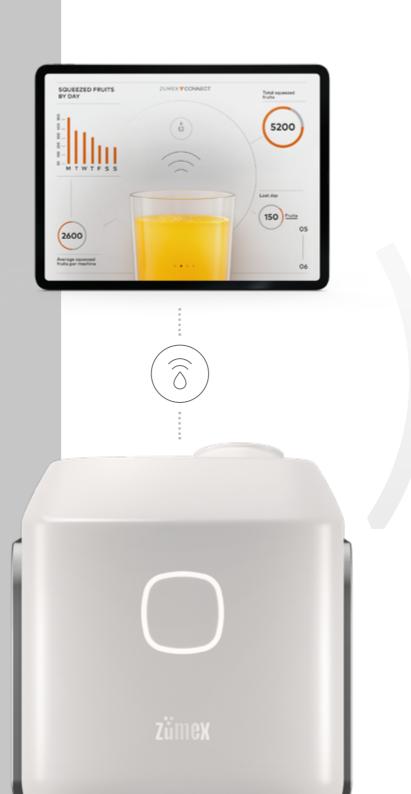

#### The first Smart Juicer

The first automatic juicer that provides information about the productivity of your machine in real time.

0 ....

Learn more about

Zumex Connect

# Connect with your Soul Series 2

- Control your business remotely
- Improved machine productivity
- Predictive maintenance
- Status notifications
- Configurations