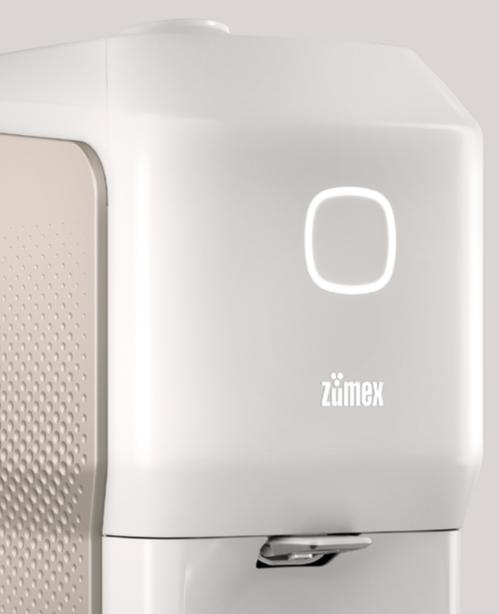

# Light up the juice of the future

The design of its new exclusive, user-friendly tap serves juice perfectly.

Smooth flow and zenithal lighting for an improved juicing experience.