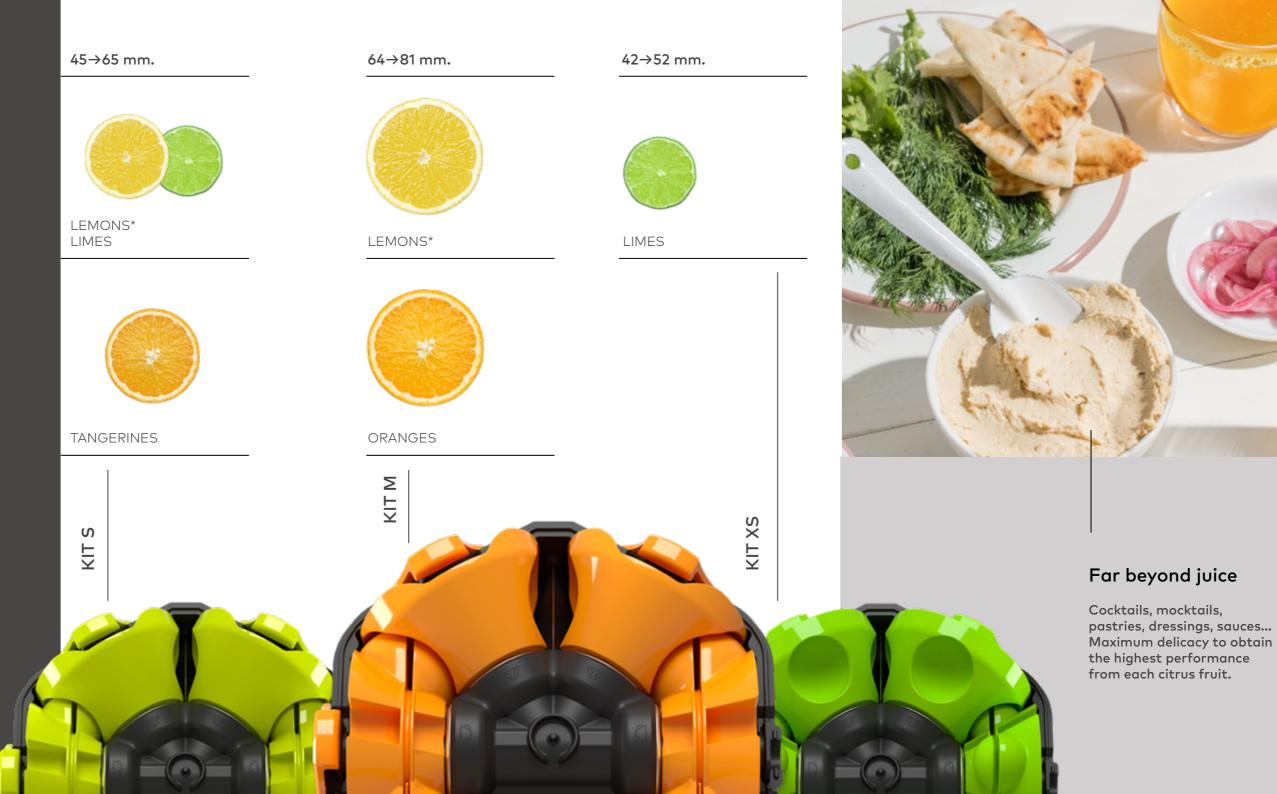

### Squeeze any citrus fruit using specific kits

- **ORANGES**
- **O TANGERINES**
- LIMES
- LEMONS

#### and cleaning

100% Diswasher Safe

Only Soul can adapt to any type of citrus fruit.

With the Soul Series 2 squeezing kits, you can squeeze any citrus fruit ranging from 42 to 81 mm.

\*See technical characteristics.