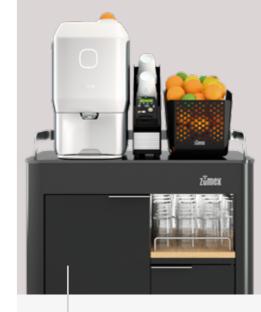

#### Complement your juice corner

Soul Series 2 includes accessories to create the perfect atmosphere for the best juice service.

Soul reinvents the juice service with its new Juice Kart

#### Take natural juice anywhere

Exclusive design with wheels, easy to move, to take your Soul wherever your business requires it.

Width I Depth I Height 856 x 580.5 x 939 mm 33.7 " x 22.8 " x 36.9 "

#### A comprehensive service

It has an extra area for the storage of fruit, glasses, napkins, and other accessories.

#### Room for everything you need

Cabinet with capacity to store up to 20 kg of oranges.

#### Integrated Waste Removal

35 Kg of fruit 14 L of juice capacity. with serviette holder for an optimum experience.

Cashless Mode Dispenser

Module with touchless payment method. Pay and activate the service automatically.