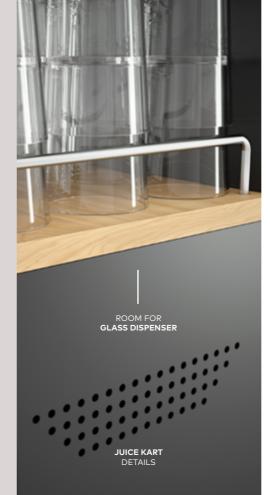

#### Complement your juice corner

Soul Series 2 includes accessories to create the perfect atmosphere for the best juice service.

Soul reinvents the juice service with its new Juice Kart

#### A comprehensive service

It has an extra area for the storage of fruit, glasses, napkins, and other accessories.

#### Room for everything you need

Cabinet with capacity to store up to 20 kg of oranges.